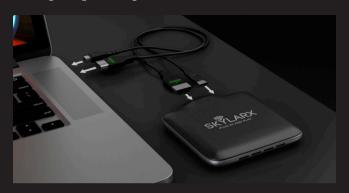

## Step by step

I. Connect the transmitter unit to your device via the HDMI port and to a power source using the USB Cable

3. Ensure the two units have a line of sight less than 30m and enjoy wireless transmission of uncompressed HD video streaming