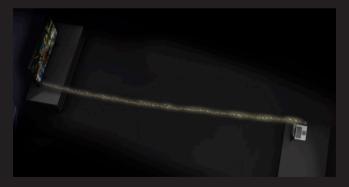

## Step by step

I. Connect the transmitter unit to your device via the HDMI port and to a power source using the USB Cable

3. Ensure the two units have a line of sight less than 30m and enjoy wireless transmission of uncompressed HD video streaming