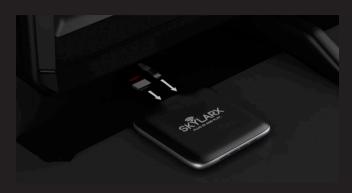

2. Connect the receiver unit to your screen via the HDMI port and to a power source using the USB cable. (user needs to select correct AV input)

Please follow to download our User Guide in your language French translations German translations Spanish translations Italian translations