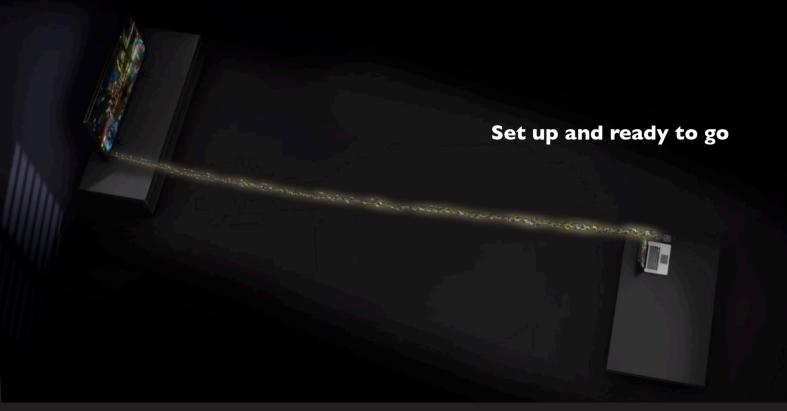

## Step by step

I. Connect the transmitter unit to your device via the HDMI port and to a power source using the USB Cable

3. Ensure the two units have a line of sight less than 30m and enjoy wireless transmission of uncompressed HD video streaming

FAST, STABLE CONNECTION

**4K RESOLUTION** 

SUPPORTS AUDIO

30M LINE-OF-SIGHT IN ROOM SIGNAL COVERAGE

PLUG IN AND PLAY

UNCOMPROMISING QUALITY